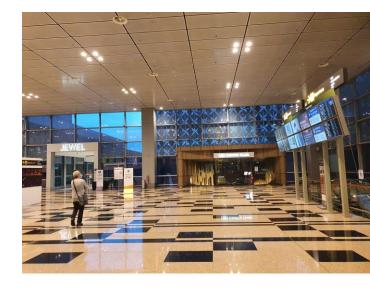

Walk through the linkway bridge till the end

Arrival at Jewel

Turn right and walk all the way

Look out for Lobby H

Lobby H

Press level 4 for YOTELAIR

Turn right for YOTELAIR