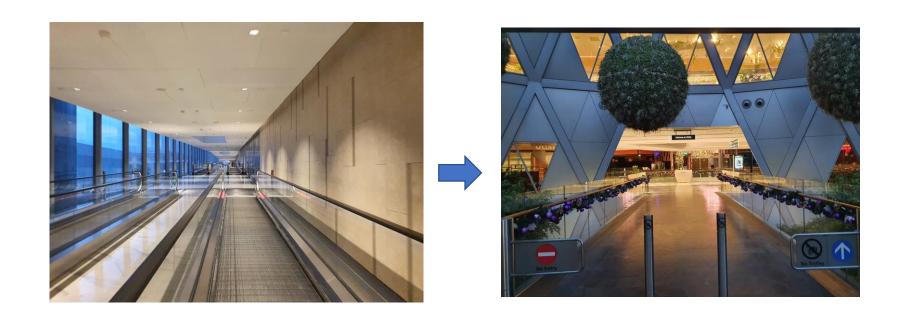

Walk towards the taxi stand after exiting arrival hall

Bypass the taxi stand

Walk further towards the end and look out for the lift on the far left

And press '2<sup>nd</sup>' floor

Turn left after exiting the lift on 2<sup>nd</sup> floor

Walk through the linkway bridge till the end

Arrival at Jewel

Turn right and walk all the way

Look out for Lobby H

Lobby H

Press level 4 for YOTELAIR

Turn right for YOTELAIR