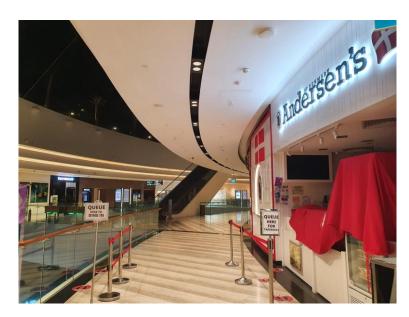

Walk till you see the café "Coffee Bean & Tea Leaf" on your right

Take the lift to Level 4

Turn right once you exit the lift on Level 4

By pass Andersen's Ice-Cream store

On your far end to the left is YOTELAIR