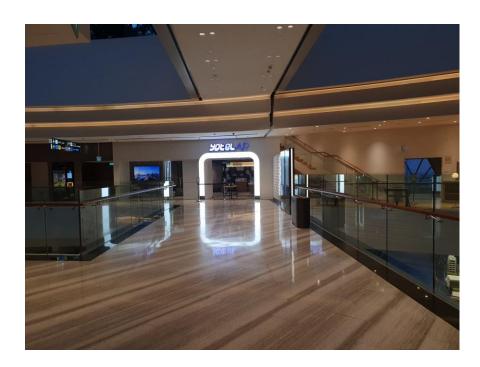

Walk till you see the café "Coffee Bean & Tea Leaf" on your right

Take the lift to Level 4

Turn right once you exit the lift on Level 4

By pass Andersen's Ice-Cream store

On your far end to the left is YOTELAIR

Walk through the linkway bridge till the end

Arrival at Jewel

Turn right and walk all the way

Look out for Lobby H

Lobby H

Press level 4 for YOTELAIR

Turn right for YOTELAIR