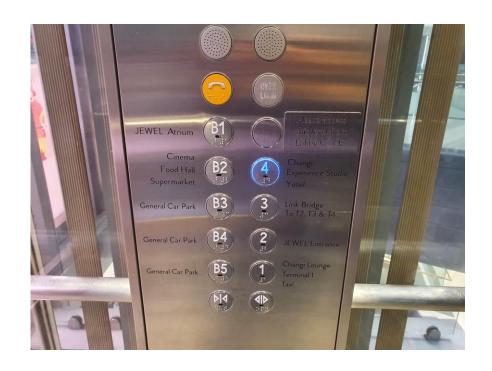

Walk till you see the café "Coffee Bean & Tea Leaf" on your right

Take the lift to Level 4

Turn right once you exit the lift on Level 4

By pass Andersen's Ice-Cream store

On your far end to the left is YOTELAIR