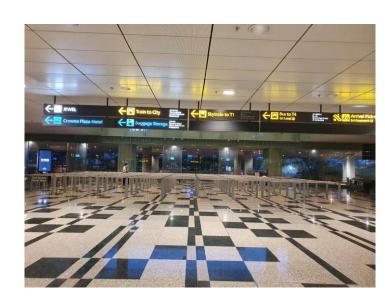

Walk towards the taxi stand after exiting arrival hall

Bypass the taxi stand

Walk further towards the end and look out for the lift on the far left

And press '2<sup>nd</sup>' floor

Turn left after exiting the lift on 2<sup>nd</sup> floor