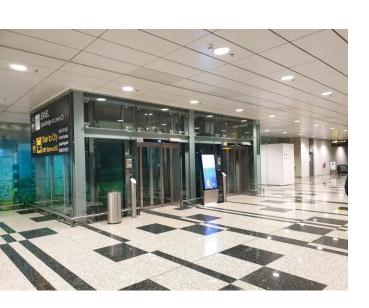

Walk towards the taxi stand after exiting arrival hall

Bypass the taxi stand

Walk further towards the end and look out for the lift on the far left

And press '2<sup>nd</sup>' floor

Turn left after exiting the lift on 2<sup>nd</sup> floor