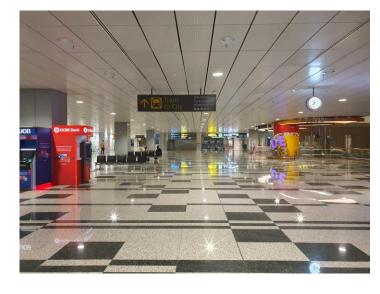

Walk towards the taxi stand after exiting arrival hall

Bypass the taxi stand

Walk further towards the end and look out for the lift on the far left

And press '2<sup>nd</sup>' floor

Turn left after exiting the lift on 2<sup>nd</sup> floor