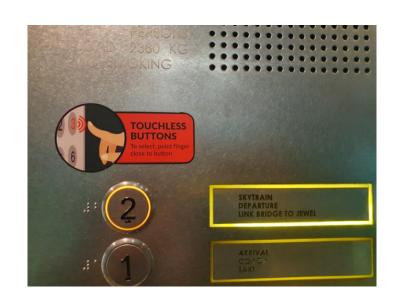

Walk through the linkway bridge till the end

Arrival at Jewel

Turn right and walk all the way

Look out for Lobby H

Lobby H

Press level 4 for YOTELAIR

Turn right for YOTELAIR