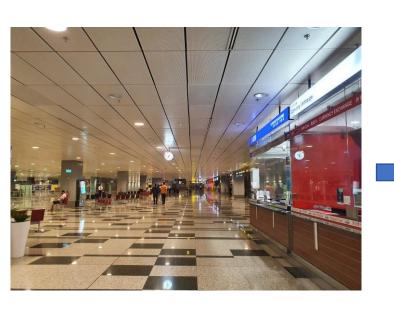

Walk towards the taxi stand after exiting arrival hall

Bypass the taxi stand

Walk further towards the end and look out for the lift on the far left

And press '2<sup>nd</sup>' floor

Turn left after exiting the lift on 2<sup>nd</sup> floor